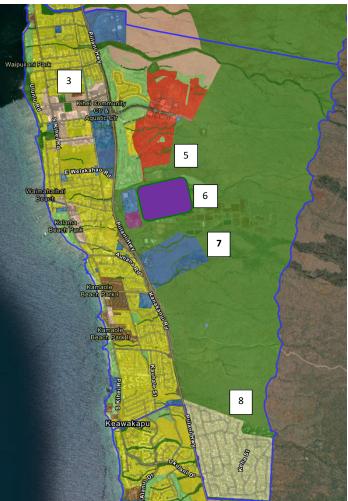

## Proposed land use changes in subarea 3 - central Maui/ Rob Weltman, 5/10/2023 1998 Kīhei-Mākena Community Plan Draft South Maui Community Plan

- Piilani I, II and III; Safeway shopping center; Piilani Gardens; Kihei Community Center from project district to residential, small town center, public/quasi-public and park
- 2. Yee's from commercial to residential
- 3. Piikea, Lipoa, Halekuai from commercial to small town center
- 4. Mauka Welakahao from project district to public/quasi-public and residential
- MRTP from project district to transit oriented corridor, small town center, park and (at the south end) to ag and open space MRTP wants it to be all special project district
- Rory proposal for ag to industrial 106 acres
- County lot next to police station from park to public/quasi-public
- 8. Maui Meadows from rural to rural residential