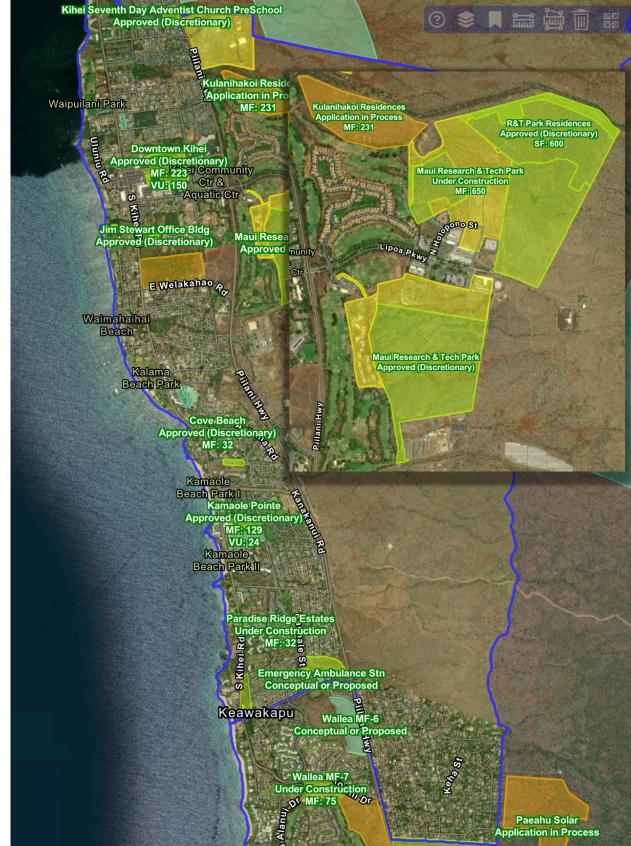

an Draft South Maui Community Plan







- Piilani I, II and III; Safeway shopping center; Piilani Gardens; Kihei Community Center from project district to residential, small town center, public/quasi-public and park
- 2. Yee's from commercial to residential
- 3. Piikea, Lipoa, Halekuai from commercial to small town center
- 4. Mauka Welakahao from project district to public/quasi-public and residential
- MRTP from project district to transit oriented corridor, small town center, park and (at the south end) to ag and open space MRTP wants it to be all special project district
- Rory proposal for ag to industrial 106 acres
- County lot next to police station from park to public/quasi-public
- 8. Maui Meadows from rural to rural residential



## Approved and proposed development projects