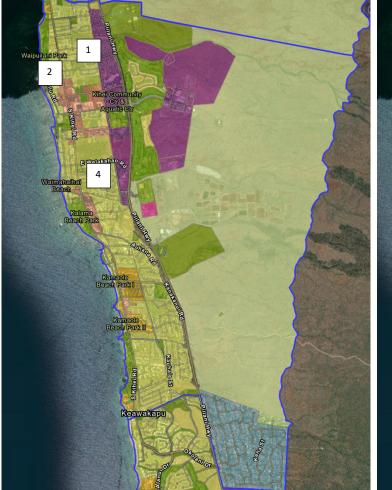

## Proposed land use changes in subarea 3 - central Maui/ Rob Weltman, 5/10/2023 1998 Kīhei-Mākena Community Plan Draft South Maui Community Plan

- Piilani I, II and III; Safeway shopping center; Piilani Gardens; Kihei Community Center from project district to residential, small town center, public/quasi-public and park
- 2. Yee's from commercial to residential
- 3. Piikea, Lipoa, Halekuai from commercial to small town center
- 4. Mauka Welakahao from project district to public/quasi-public and residential
- MRTP from project district to transit oriented corridor, small town center, park and (at the south end) to ag and open space MRTP wants it to be all special project district
- Rory proposal for ag to industrial 106 acres
- County lot next to police station from park to public/quasi-public
- 8. Maui Meadows from rural to rural residential