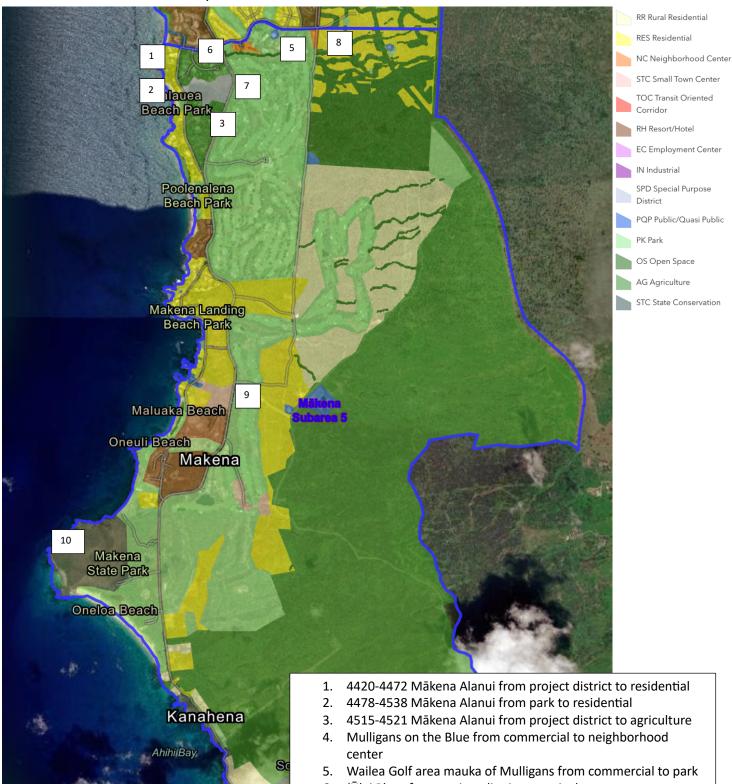

## Proposed land use changes in subareas 5-6 - Mākena-Keone'o'io / Rob Weltman, 5/10/2023

1998 Kīhei-Mākena Community Plan

Draft South Maui Community Plan

- 6. 'Ūlei Place from project district to agriculture
- 7. OHA preserve from project district to special purpose district
- 8. Across Kaukahi from Wailea Hotel from commercial to neighborhood center
- 9. Mauka of Kalani Heiau from commercial to small town center
- 10. Pu'u 'Ōla'i from park to state conservation
- 11. Small additional ag
- 12. Commercial to residential