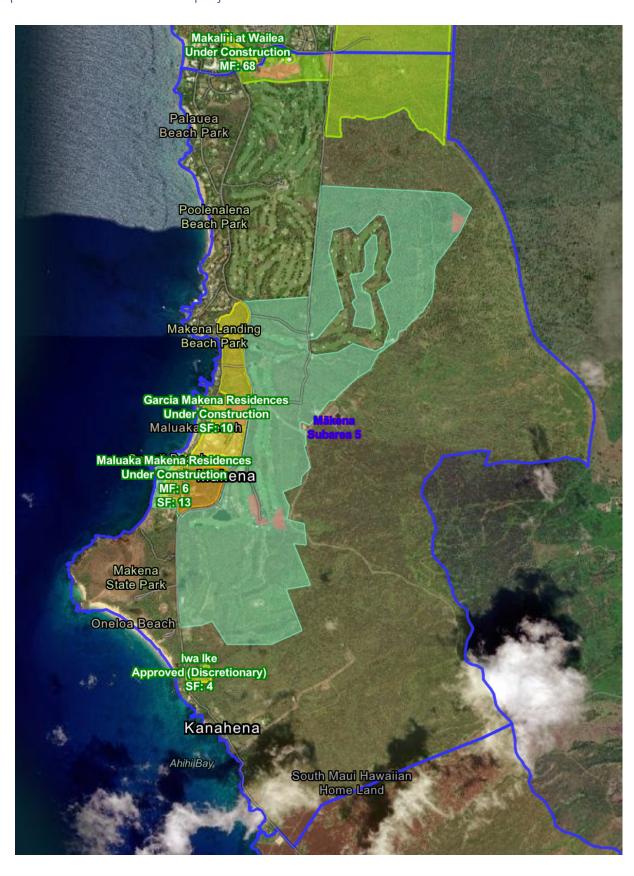

## Proposed land use changes in subareas 5-6 - Mākena-Keone'o'io / Rob Weltman, 5/10/2023

1998 Kīhei-Mākena Community Plan



Draft South Maui Community Plan



- 6. 'Ūlei Place from project district to agriculture
- 7. OHA preserve from project district to special purpose district
- 8. Across Kaukahi from Wailea Hotel from commercial to neighborhood center
- 9. Mauka of Kalani Heiau from commercial to small town center
- 10. Pu'u 'Ōla'i from park to state conservation
- 11. Small additional ag
- 12. Commercial to residential





- 1. Park to ag
- 2. Park to state conservation
- 3. Park to state conservation

## Proposed and in construction projects