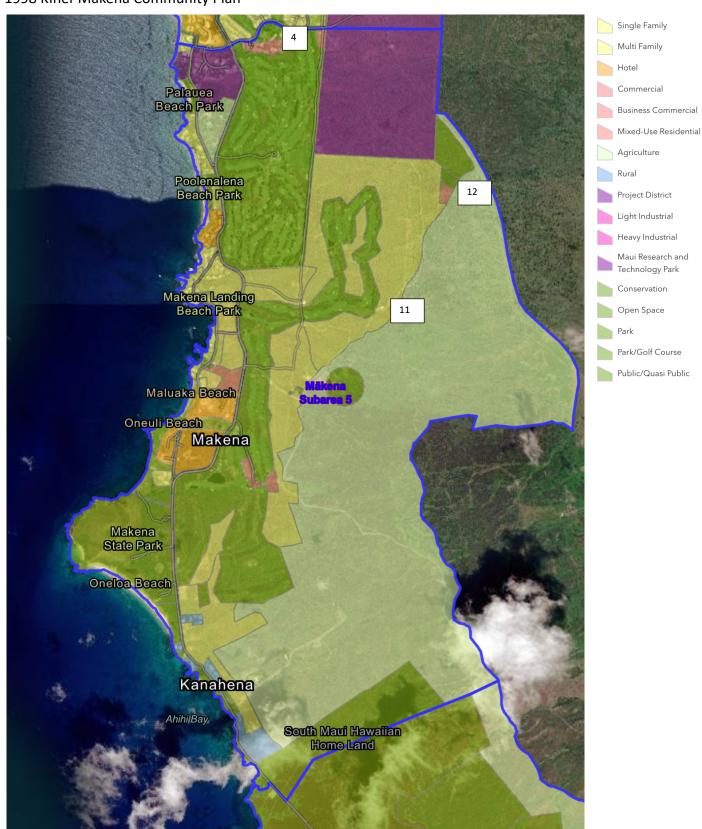

## Proposed land use changes in subareas 5-6 - Mākena-Keone'o'io / Rob Weltman, 5/10/2023

1998 Kīhei-Mākena Community Plan

Draft South Maui Community Plan

- 6. 'Ūlei Place from project district to agriculture
- 7. OHA preserve from project district to special purpose district
- 8. Across Kaukahi from Wailea Hotel from commercial to neighborhood center
- 9. Mauka of Kalani Heiau from commercial to small town center
- 10. Pu'u 'Ōla'i from park to state conservation
- 11. Small additional ag
- 12. Commercial to residential